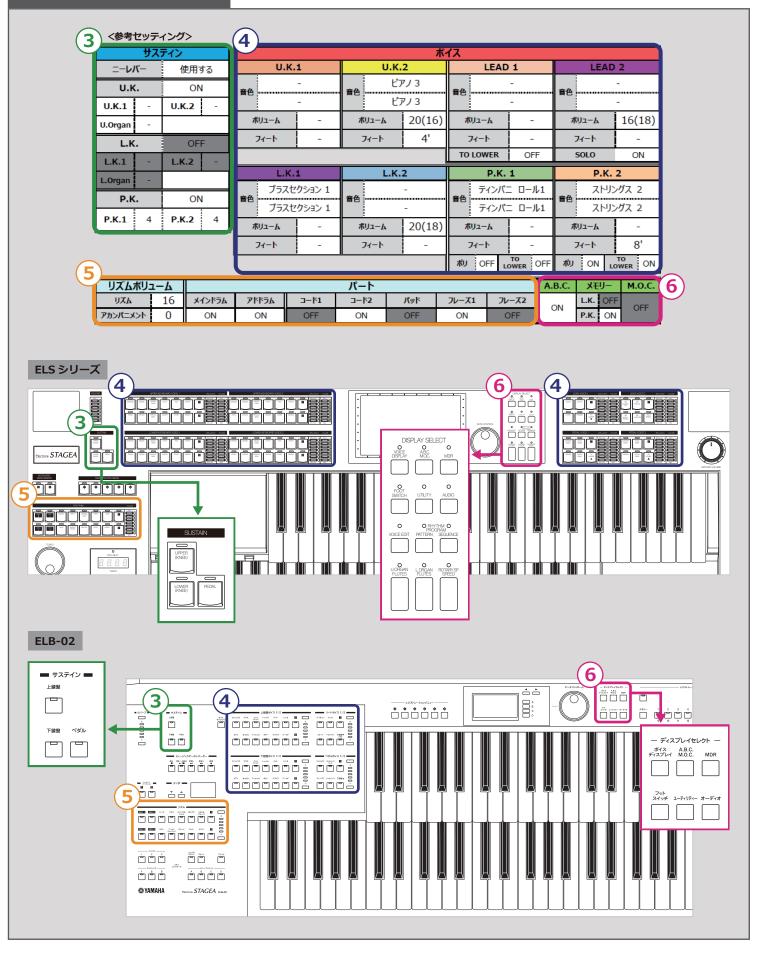

## ③ サスティンをセットしましょう

| サスティン   |   |       |   |  |
|---------|---|-------|---|--|
| ニーレバー   |   | 使用する  |   |  |
| U.K.    |   | ON    |   |  |
| U.K.1   | - | U.K.2 | - |  |
| U.Organ | - |       |   |  |
| L.K.    |   | OFF   |   |  |
| Litte   |   | OF    | - |  |
| L.K.1   | - | L.K.2 | - |  |
|         | - |       | - |  |
| L.K.1   | - |       | - |  |

♪ニーレバーを「使用する」時はレバーを下げてください ♪チャートに表記がある場合は変更してください

#### 「ON」と表示された鍵盤のサスティンボタンを押し、ディスプレイ画面でレングスを変更します