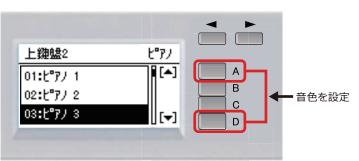

| 1              | P.K.    | 2      |
|       | クション 1 | 音色    | -          |          | ニロール1          | ストリン    | ングス 2  |
|       | クション 1 | BE:   | -          |          | _ ロール1         |         | ングス 2  |
| ボリューム | -      | ボリューム | 20(18)     | ボリューム    | -              | ボリューム   | -      |
| フィート  | -      | フィート  | -          | フィート     | -              | フィート    | 8'     |
|       |        | •     |            | ポリ OFF L | TO<br>OWER OFF | ポリ ON L | TO ON  |

♪「音色」は・・・

- ・上段が ELS-02 シリーズ /ELC-02/ELB-02、 下段が ELS-01 シリーズです
- ・ボイス名が表示されている場合は変更してください
- ・「 」はそのままで変更しません

**♪**「ボリューム」、「フィート」は・・・

- ・数値が表示されている場合は変更してください
- ・( ) の数値は ELS-01 シリーズです
- ♪「TO LOWER」「SOLO」「ポリ」に表示がある場合は 変更してください

### 音色カテゴリボタンを押し、チャートに表示された音色を選びます ディスプレイ画面でボリュームやフィートを設定します

#### ELS シリーズ





#### ELB-02





### 5 リズムのボリュームやアカンパニメントをセットしましょう

| リズムボリニ   | 1-K | パート    |       |                |      |     |       |       |  |
|----------|-----|--------|-------|----------------|------|-----|-------|-------|--|
| リズム      | 16  | メインドラム | アドドラム | J− <b></b>  *1 | コード2 | パッド | フレーズ1 | フレーズ2 |  |
| アカンパニメント | 0   | ON     | ON    | OFF            | ON   | OFF | ON    | OFF   |  |

♪ボリュームは表示された数値に変更してください ♪パートの「ON」「OFF」を設定してください ♪( ) の数値は ELS-01 シリーズです

選択したリズムカテゴリボタンを押し、 ディスプレイ画面でリズムやアカンパニメントのボリュームを設定します

#### ELS シリーズ





#### アカンパニメントのパートも設定します





## ⑥ A.B.C( オートベースコード ) や M.O.C( メロディオンコード ) をセットしましょう

| A.B.C. | メモリー |     | M.O.C. |
|--------|------|-----|--------|
| ON     | L.K. | OFF | OEE    |
|        | P.K. | ON  | OFF    |

各機能を「ON」「OFF」で設定をしてください

#### ディスプレイセレクトの A.B.C/M.O.C ボタ