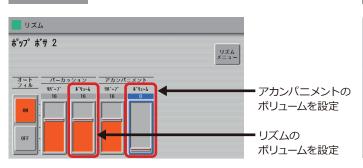

### 5 リズムのボリュームやアカンパニメントをセットしましょう

| リズムボリニ   | 1-K | パート    |       |                |      |     |       |       |  |
|----------|-----|--------|-------|----------------|------|-----|-------|-------|--|
| リズム      | 16  | メインドラム | アドドラム | J− <b></b>  *1 | コード2 | パッド | フレーズ1 | フレーズ2 |  |
| アカンパニメント | 0   | ON     | ON    | OFF            | ON   | OFF | ON    | OFF   |  |

♪ボリュームは表示された数値に変更してください ♪パートの「ON」「OFF」を設定してください ♪( ) の数値は ELS-01 シリーズです

選択したリズムカテゴリボタンを押し、 ディスプレイ画面でリズムやアカンパニメントのボリュームを設定します

#### アカンパニメントのパートも設定します