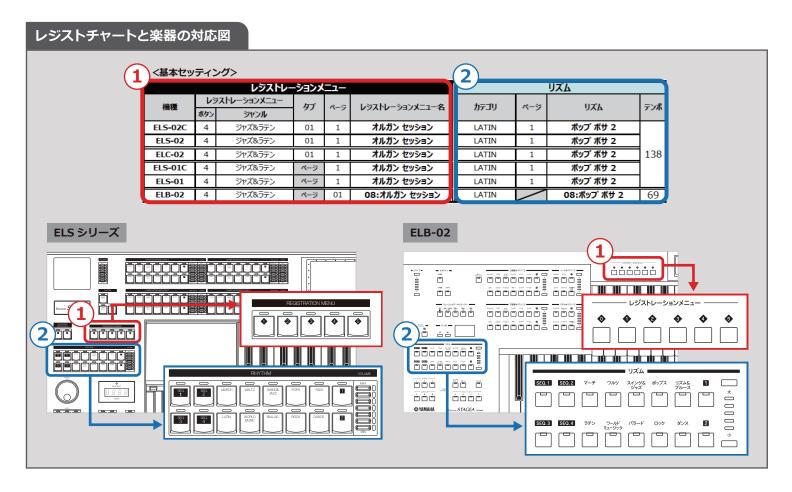

# <基本セッティング> レジストレーションメニューとリズムを選びます

### ① レジストレーションメニューを選びましょう

チャートに表示されたボタンを押し、ディスプレイ画面でタブやページを選択してレジストレーションメニューを設定します

## ② リズムを選びましょう

チャートに表示されたカテゴリを押し、ディスプレイ画面でページを選択してリズムを設定します

#### ELB-02

### レジストチャートと楽器の対応図