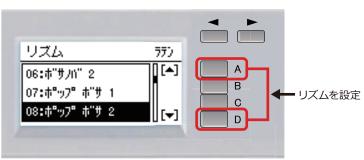

## ② リズムを選びましょう

チャートに表示されたカテゴリを押し、ディスプレイ画面でページを選択してリズムを設定します

♪ボリュームは表示された数値に変更してください ♪パートの「ON」「OFF」を設定してください ♪( ) の数値は ELS-01 シリーズです

選択したリズムカテゴリボタンを押し、 ディスプレイ画面でリズムやアカンパニメントのボリュームを設定します

#### ELS シリーズ