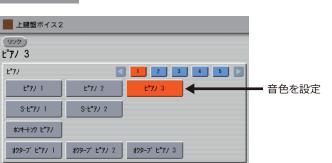

### ④ 音色をセットしましょう

|       |        |       |            | イス       |                |         |        |
|-------|--------|-------|------------|----------|----------------|---------|--------|
| U.K.  | 1      | U.K.  | 2          | LEAD     | 1              | LEAD    | 2      |
| 音色    | -      | 音色    | 7ノ3<br>7ノ3 | 音色       | -              | 音色 ,    | -      |
| ボリューム | -      | ボリューム | 20(16)     | ポリューム    | -              | ボリューム   | 16(18) |
| フィート  | -      | フィート  | 4'         | フィート     | -              | フィート    | -      |
| -     |        |       |            | TO LOWER | OFF            | SOLO    | ON     |
| L.K.  | 1      | L.K.  | 2          | P.K.     | 1              | P.K.    | 2      |
|       | クション 1 | 音色    | -          |          | ニロール1          | ストリン    | ングス 2  |
|       | クション 1 | BE:   | -          |          | _ ロール1         |         | ングス 2  |
| ボリューム | -      | ボリューム | 20(18)     | ボリューム    | -              | ボリューム   | -      |
| フィート  | -      | フィート  | -          | フィート     | -              | フィート    | 8'     |
|       |        | •     |            | ポリ OFF L | TO<br>OWER OFF | ポリ ON L | TO ON  |

♪「音色」は・・・

- ・上段が ELS-02 シリーズ /ELC-02/ELB-02、 下段が ELS-01 シリーズです
- ・ボイス名が表示されている場合は変更してください
- ・「 」はそのままで変更しません

**♪**「ボリューム」、「フィート」は・・・

- ・数値が表示されている場合は変更してください
- ・( ) の数値は ELS-01 シリーズです
- ♪「TO LOWER」「SOLO」「ポリ」に表示がある場合は 変更してください

### 音色カテゴリボタンを押し、チャートに表示された音色を選びます ディスプレイ画面でボリュームやフィートを設定します