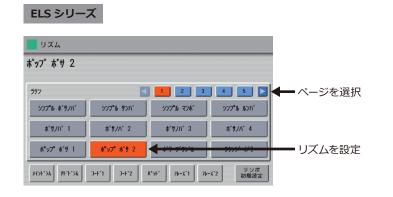

## ② リズムを選びましょう

チャートに表示されたカテゴリを押し、ディスプレイ画面でページを選択してリズムを設定します

♪ボリュームは表示された数値に変更してください ♪パートの「ON」「OFF」を設定してください ♪( ) の数値は ELS-01 シリーズです

選択したリズムカテゴリボタンを押し、 ディスプレイ画面でリズムやアカンパニメントのボリュームを設定します

#### ELS シリーズ