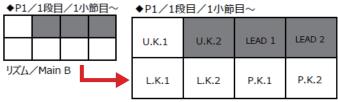

# <ボイスコンディション> ボイスディスプレイ画面で音色を組み合わせましょう

♪「ディスプレイセレクト」のボイスディスプレイボタンでセットしましょう ♪ページ/段数/小節数で音色を変更しましょう ♪白は「ON」、グレーは「OFF」です ♪レジストレーションメモリーボタンに記録させると便利です

リズム/Main B