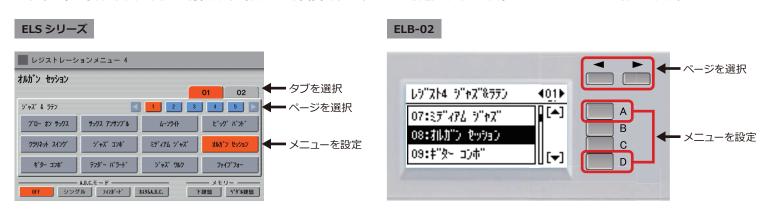

### ① レジストレーションメニューを選びましょう

チャートに表示されたボタンを押し、ディスプレイ画面でタブやページを選択してレジストレーションメニューを設定します

#### ELS シリーズ

#### ELB-02

### 音色カテゴリボタンを押し、チャートに表示された音色を選びます ディスプレイ画面でボリュームやフィートを設定します