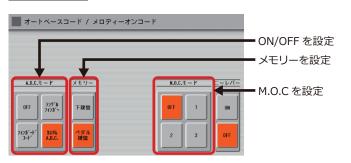

## ⑥ A.B.C( オートベースコード ) や M.O.C( メロディオンコード ) をセットしましょう

| A.B.C. | メモリー |     | M.O.C. |
|--------|------|-----|--------|
| ON     | L.K. | OFF | OEE    |
|        | P.K. | ON  | OFF    |

各機能を「ON」「OFF」で設定をしてください

#### ディスプレイセレクトの A.B.C/M.O.C ボタンを押し、チャートに表示されたボタンを選択します