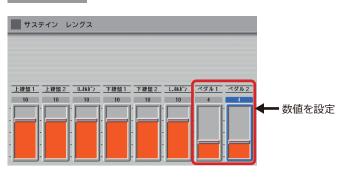

# <基本セッティング> レジストレーションメニューとリズムを選びます



### ① レジストレーションメニューを選びましょう

チャートに表示されたボタンを押し、ディスプレイ画面でタブやページを選択してレジストレーションメニューを設定します



## ② リズムを選びましょう

チャートに表示されたカテゴリを押し、ディスプレイ画面でページを選択してリズムを設定します



#### ELB-02



# <参考セッティング> 音色などを選びます

### レジストチャートと楽器の対応図



## ③ サスティンをセットしましょう

| サスティン   |   |       |   |  |
|---------|---|-------|---|--|
| ニーレバー   |   | 使用する  |   |  |
| U.K.    |   | ON    |   |  |
| U.K.1   | - | U.K.2 | - |  |
| U.Organ | - |       |   |  |
| L.K.    |   | OFF   |   |  |
| Litte   |   | OF    | - |  |
| L.K.1   | - | L.K.2 | - |  |
|         | - |       | - |  |
| L.K.1   | - |       | - |  |

♪ニーレバーを「使用する」時はレバーを下げてください ♪チャートに表記がある場合は変更してください

#### 「ON」と表示された鍵盤のサスティンボタンを押し、ディスプレイ画面でレングスを変更します

#### ELS シリーズ



#### ELB-02



### ④ 音色をセットしましょう

|       |        |       |            | イス       |                |         |        |
|-------|--------|-------|------------|----------|----------------|---------|--------|
| U.K.  | 1      | U.K.  | 2          | LEAD     | 1              | LEAD    | 2      |
| 音色    | -      | 音色    | 7ノ3<br>7ノ3 | 音色       | -              | 音色 ,    | -      |
| ボリューム | -      | ボリューム | 20(16)     | ポリューム    | -              | ボリューム   | 16(18) |
| フィート  | -      | フィート  | 4'         | フィート     | -              | フィート    | -      |
| -     |        |       |            | TO LOWER | OFF            | SOLO    | ON     |
| L.K.  | 1      | L.K.  | 2          | P.K.     | 1              | P.K.    | 2      |
|       | クション 1 | 音色    | -          |          | ニロール1          |