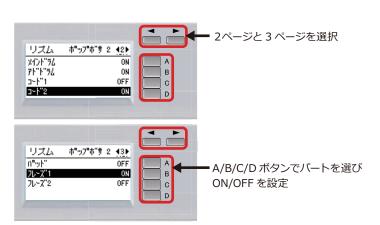

### 5 リズムのボリュームやアカンパニメントをセットしましょう

| リズムボリニ   | 1-K | パート    |       |                |      |     |       |       |  |
|----------|-----|--------|-------|----------------|------|-----|-------|-------|--|
| リズム      | 16  | メインドラム | アドドラム | J− <b></b>  *1 | コード2 | パッド | フレーズ1 | フレーズ2 |  |
| アカンパニメント | 0   | ON     | ON    | OFF            | ON   | OFF | ON    | OFF   |  |

♪ボリュームは表示された数値に変更してください ♪パートの「ON」「OFF」を設定してください ♪( ) の数値は ELS-01 シリーズです

選択したリズムカテゴリボタンを押し、 ディスプレイ画面でリズムやアカンパニメントのボリュームを設定します

#### アカンパニメントのパートも設定します