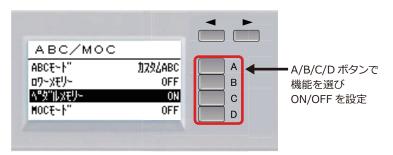

## ⑥ A.B.C( オートベースコード ) や M.O.C( メロディオンコード ) をセットしましょう

| A.B.C. | メモリー |     | M.O.C. |
|--------|------|-----|--------|
| ON     | L.K. | OFF | OEE    |
|        | P.K. | ON  | OFF    |

各機能を「ON」「OFF」で設定をしてください

#### ディスプレイセレクトの A.B.C/M.O.C ボタンを押し、チャートに表示されたボタンを選択します

#### ELB-02

ELB-02