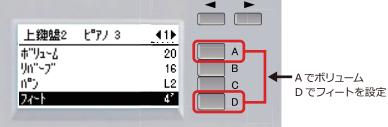

| 1              | P.K.    | 2      |
|       | クション 1 | 音色    | -          |          | ニロール1          | ストリン    | ングス 2  |
|       | クション 1 | BE:   | -          |          | _ ロール1         |         | ングス 2  |
| ボリューム | -      | ボリューム | 20(18)     | ボリューム    | -              | ボリューム   | -      |
| フィート  | -      | フィート  | -          | フィート     | -              | フィート    | 8'     |
|       |        | •     |            | ポリ OFF L | TO<br>OWER OFF | ポリ ON L | TO ON  |

♪「音色」は・・・

- ・上段が ELS-02 シリーズ /ELC-02/ELB-02、 下段が ELS-01 シリーズです
- ・ボイス名が表示されている場合は変更してください
- ・「 」はそのままで変更しません

**♪**「ボリューム」、「フィート」は・・・

- ・数値が表示されている場合は変更してください
- ・( ) の数値は ELS-01 シリーズです
- ♪「TO LOWER」「SOLO」「ポリ」に表示がある場合は 変更してください

### 音色カテゴリボタンを押し、チャートに表示された音色を選びます ディスプレイ画面でボリュームやフィートを設定します

#### ELS シリーズ





#### ELB-02





### 5 リズムのボリュームやアカンパニメントをセットしましょう

| リズムボリニ   | 1-K | パート    |       |                |      |     |       |       |  |
|----------|-----|--------|-------|----------------|------|-----|-------|-------|--|
| リズム      | 16  | メインドラム | アドドラム | J− <b></b>  *1 | コード2 | パッド | フレーズ1 | フレーズ2 |  |
| アカンパニメント | 0   | ON     | ON    | OFF            | ON   | OFF | ON    | OFF   |  |

♪ボリュームは表示された数値に変更してください ♪パートの「ON」「OFF」を設定してください ♪( ) の数値は ELS-01 シリーズです

選択したリズムカテゴリボタンを押し、 ディスプレイ画面でリズムやアカンパニメントのボリュームを設定します

#### ELS シリーズ





#### アカンパニメントのパートも設定します





## ⑥ A.B.C( オートベースコード ) や M.O.C( メロディオンコード ) をセットしましょう

| A.B.C. | メモリー |     | M.O.C. |
|--------|------|-----|--------|
| ON     | L.K. | OFF | OEE    |
|        | P.K. | ON  | OFF    |

各機能を「ON」「OFF」で設定をしてください

#### ディスプレイセレクトの A.B.C/M.O.C ボタンを