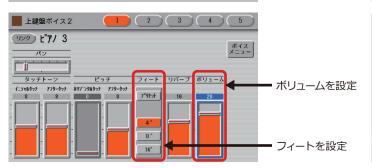

### ④ 音色をセットしましょう

|       |        |       |            | イス       |                |         |        |
|-------|--------|-------|------------|----------|----------------|---------|--------|
| U.K.  | 1      | U.K.  | 2          | LEAD     | 1              | LEAD    | 2      |
| 音色    | -      | 音色    | 7ノ3<br>7ノ3 | 音色       | -              | 音色 ,    | -      |
| ボリューム | -      | ボリューム | 20(16)     | ポリューム    | -              | ボリューム   | 16(18) |
| フィート  | -      | フィート  | 4'         | フィート     | -              | フィート    | -      |
| -     |        |       |            | TO LOWER | OFF            | SOLO    | ON     |
| L.K.  | 1      | L.K.  | 2          | P.K.     | 1              | P.K.    | 2      |
|       | クション 1 | 音色    | -          |          | ニロール1          | ストリン    | ングス 2  |
|       | クション 1 | BE:   | -          |          | _ ロール1         |         | ングス 2  |
| ボリューム | -      | ボリューム | 20(18)     | ボリューム    | -              | ボリューム   | -      |
| フィート  | -      | フィート  | -          | フィート     | -              | フィート    | 8'     |
|       |        | •     |            | ポリ OFF L | TO<br>OWER OFF | ポリ ON L | TO ON  |

♪「音色」は・・・

- ・上段が ELS-02 シリーズ /ELC-02/ELB-02、 下段が ELS-01 シリーズです
- ・ボイス名が表示されている場合は変更してください
- ・「 」はそのままで変更しません

**♪**「ボリューム」、「フィート」は・・・

- ・数値が表示されている場合は変更してください
- ・( ) の数値は ELS-01 シリーズです
- ♪「TO LOWER」「SOLO」「ポリ」に表示がある場合は 変更してください

### 音色カテゴリボタンを押し、チャートに表示された音色を選びます ディスプレイ画面でボリュームやフィートを設定します