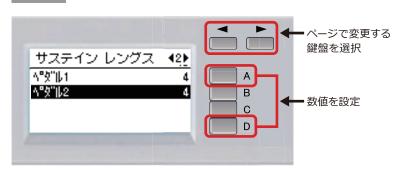

# <基本セッティング> レジストレーションメニューとリズムを選びます



### ① レジストレーションメニューを選びましょう

チャートに表示されたボタンを押し、ディスプレイ画面でタブやページを選択してレジストレーションメニューを設定します



## ② リズムを選びましょう

チャートに表示されたカテゴリを押し、ディスプレイ画面でページを選択してリズムを設定します



#### ELB-02



# <参考セッティング> 音色などを選びます

### レジストチャートと楽器の対応図



## ③ サスティンをセットしましょう

| サスティン   |   |       |   |  |
|---------|---|-------|---|--|
| ニーレバー   |   | 使用する  |   |  |
| U.K.    |   | ON    |   |  |
| U.K.1   | - | U.K.2 | - |  |
| U.Organ | - |       |   |  |
| L.K.    |   | OFF   |   |  |
| Litte   |   | OF    | - |  |
| L.K.1   | - | L.K.2 | - |  |
|         | - |       | - |  |
| L.K.1   | - |       | - |  |

♪ニーレバーを「使用する」時はレバーを下げてください ♪チャートに表記がある場合は変更してください

#### 「ON」と表示された鍵盤のサスティンボタンを押し、ディスプレイ画面でレングスを変更します

#### ELS シリーズ



#### ELB-02



### ④ 音色をセットしましょう

|       |        |       |            | イス       |                |         |        |
|-------|--------|-------|------------|----------|----------------|---------|--------|
| U.K.  | 1      | U.K.  | 2          | LEAD     | 1              | LEAD    | 2      |
| 音色    | -      | 音色    | 7ノ3<br>7ノ3 | 音色       | -              | 音色 ,    | -      |
| ボリューム | -      | ボリューム | 20(16)     | ポリューム    | -              | ボリューム   | 16(18) |
| フィート  | -      | フィート  | 4'         | フィート     | -              | フィート    | -      |
| -     |        |       |            | TO LOWER | OFF            | SOLO    | ON     |
| L.K.  | 1      | L.K.  | 2          | P.K.     | 1              | P.K.    | 2      |
|       | クション 1 | 音色    | -          |          | ニロール1          | ストリン    | ングス 2