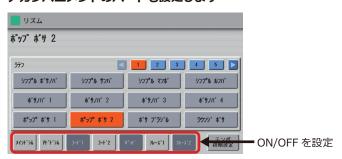

## ⑥ A.B.C( オートベースコード ) や M.O.C( メロディオンコード ) をセットしましょう

| A.B.C. | メモリー |     | M.O.C. |
|--------|------|-----|--------|
| ON     | L.K. | OFF | OEE    |
|        | P.K. | ON  | OFF    |

各機能を「ON」「OFF」で設定をしてください

#### ディスプレイセレクトの A.B.C/M.O.C ボタンを押し、チャートに表示されたボタンを選択します