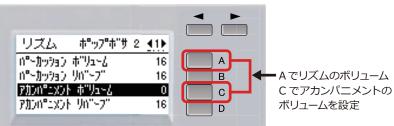

### 5 リズムのボリュームやアカンパニメントをセットしましょう

| リズムボリニ   | 1-K | パート    |       |                |      |     |       |       |  |
|----------|-----|--------|-------|----------------|------|-----|-------|-------|--|
| リズム      | 16  | メインドラム | アドドラム | J− <b></b>  *1 | コード2 | パッド | フレーズ1 | フレーズ2 |  |
| アカンパニメント | 0   | ON     | ON    | OFF            | ON   | OFF | ON    | OFF   |  |

♪ボリュームは表示された数値に変更してください ♪パートの「ON」「OFF」を設定してください ♪( ) の数値は ELS-01 シリーズです

選択したリズムカテゴリボタンを押し、 ディスプレイ画面でリズムやアカンパニメントのボリュームを設定します